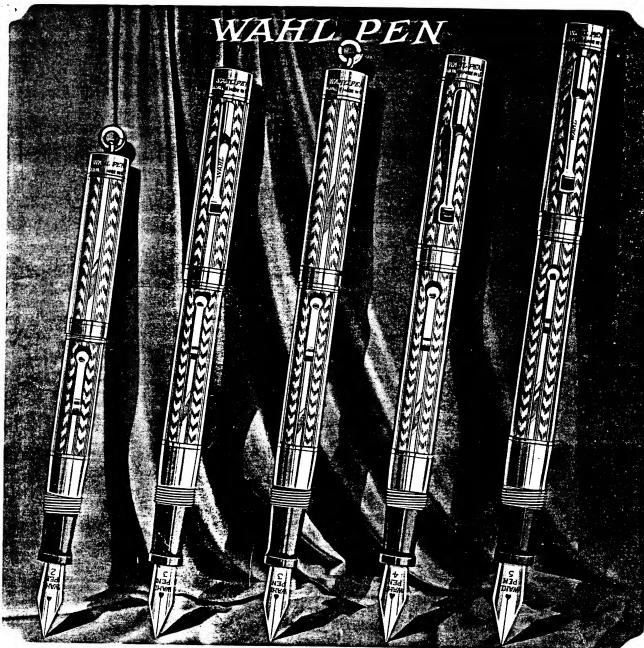

#### GOLD FILLED BANDED PENS

Any of the above pens can be had with plain, colonial or ribbon design band, are furnished with gold filled self-filling lever, and come with or without gold filled roller clip. Please specify.

| Telegraph<br>Word |         | ·                                  | Telegraph<br>Word |         |                                    |
|-------------------|---------|------------------------------------|-------------------|---------|------------------------------------|
| Kaapm             | No. 62A | Equipped with No. 2 Wahl gold nib. | Kaasp             | No. 64A | Equipped with No. 4 Wahl gold nib. |
| Kaarn             | No. 63A | Equipped with No. 3 Wahl gold nib. | Kaatr             | No. 65A | Equipped with No. 5 Wahl gold nib. |

#### 14K SOLID GOLD BANDED PENS

Choice of plain, colonial or ribbon design bands. All pens have solid gold self-filling lever. Furnished with or without solid gold clip. Please specify.

| Telegraph<br>Word |         |                                    | Telegraph<br>Word |         |                                    |
|-------------------|---------|------------------------------------|-------------------|---------|------------------------------------|
| Kaavs             | No. 62B | Equipped with No. 2 Wahl gold nib. | Kabey             | No. 64B | Equipped with No. 4 Wahl gold nib. |
| Kaaxv             | No. 63B | Equipped with No. 3 Wahl gold nib. | Kabiz             | No. 65B | Equipped with No. 5 Wahl gold nib. |